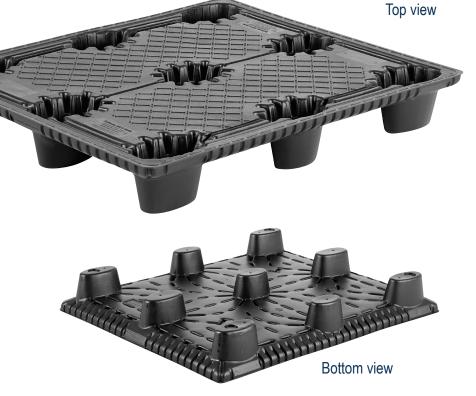

### FEATURES

- Patented TriMax design to increase deck stiffness and durability
- Impact resistant
- Lightweight for better ergonomics
- Oval leg design minimizes damage caused by fork-tines

**Oval Legs** 

Nestable Pallet Design

| PRODUCT                             | DIMENSIONS           |                    |                       | WEIGHT                       | RATINGS             |                       | STACK               | QTY PER<br>STACK |    | QTY 53'            | QTY                | QTY                |
|-------------------------------------|----------------------|--------------------|-----------------------|------------------------------|---------------------|-----------------------|---------------------|------------------|----|--------------------|--------------------|--------------------|
|                                     | L                    | w                  | н                     | AND<br>COLOR                 | FORK                | FLOOR                 | HEIGHT              | STD.             | НС | TLD                | 40' SC             | 40' HC             |
| DC1 4048NLT<br>Twin Sheet<br>Pallet | 48"<br>1,219.2<br>mm | 40"<br>1,016<br>mm | 5.25"<br>133.35<br>mm | 13.5 lbs<br>6.12 kg<br>Black | 1,500 lbs<br>682 kg | 3,000 lbs<br>1,364 kg | 100"<br>2,540<br>mm | 50               | 50 | 1,000/<br>20 Skids | 1,000/<br>20 Skids | 1,000/<br>20 Skids |