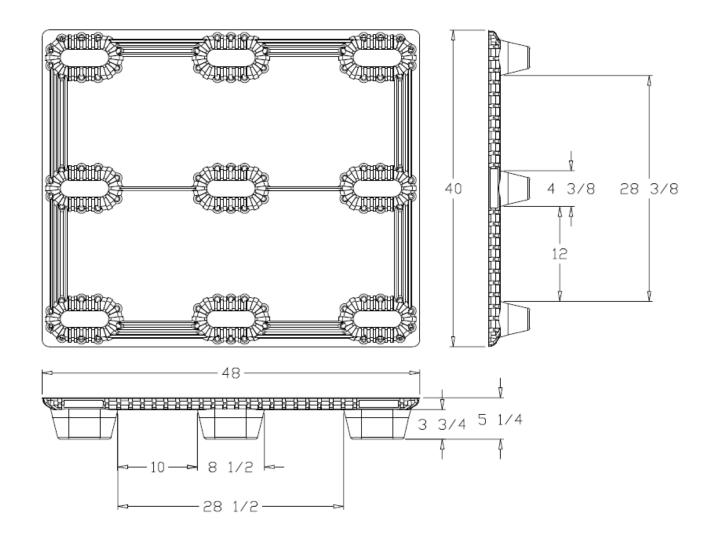

**Oval Legs** 

Nestable Pallet Design

| PRODUCT                             | DIMENSIONS           |                    |                       | WEIGHT                       | RATINGS             |                       | STACK               | QTY PER<br>STACK |    | QTY 53'            | QTY                | QTY                |
|-------------------------------------|----------------------|--------------------|-----------------------|------------------------------|---------------------|-----------------------|---------------------|------------------|----|--------------------|--------------------|--------------------|
|                                     | L                    | w                  | н                     | AND<br>COLOR                 | FORK                | FLOOR                 | HEIGHT              | STD.             | НС | TLD                | 40' SC             | 40' HC             |
| DC1 4048NLT<br>Twin Sheet<br>Pallet | 48"<br>1,219.2<br>mm | 40"<br>1,016<br>mm | 5.25"<br>133.35<br>mm | 13.5 lbs<br>6.12 kg<br>Black | 1,500 lbs<br>682 kg | 3,000 lbs<br>1,364 kg | 100"<br>2,540<br>mm | 50               | 50 | 1,000/<br>20 Skids | 1,000/<br>20 Skids | 1,000/<br>20 Skids |