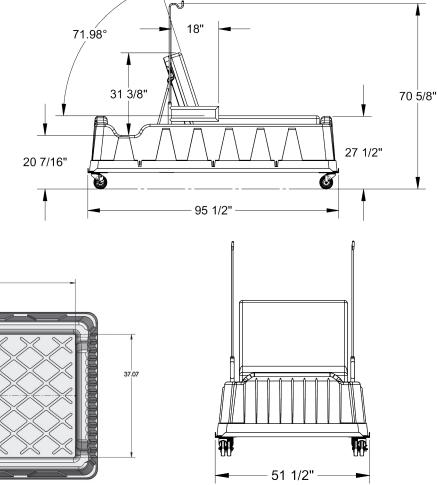

## SPECIFICATIONS:

Strong HDPE surface areas with unique

added durability

heavy-duty powder coated steel frames for

- 80" length conforms to standard beds
- Thick 6" mattress with durable, zipper removable plastic covering
- Powder coated heavy duty welded steel framework
- Extremely durable 0.350" thermoformed HDPE materials
- Long lasting 5" wheel casters with locking mechanism