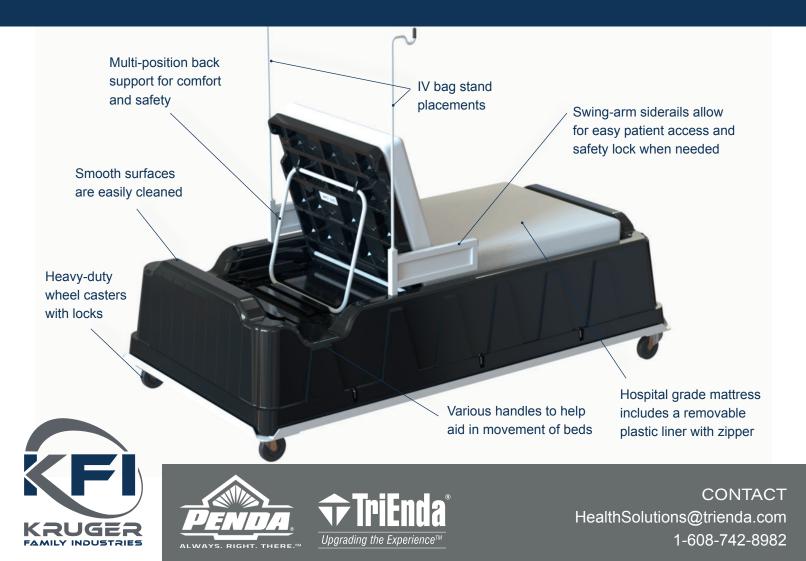

## **Emergency** & **Disaster** Relief Bed

Mobilizing ahead of the curve. **High out- put production.** 

Safe and Cleanable to protect patients and staff.

Easy Assembly, no tools required.

**Saves space** in storage. Nestable when not in use.

## SPECIFICATIONS:

Strong HDPE surface areas with unique

added durability

heavy-duty powder coated steel frames for

- 80" length conforms to standard beds
- Thick 6" mattress with durable, zipper removable plastic covering
- Powder coated heavy duty welded steel framework
- Extremely durable 0.350" thermoformed HDPE materials
- Long lasting 5" wheel casters with locking mechanism

20 25

- Multi-Position Back
- Up to 800 lbs. capacity