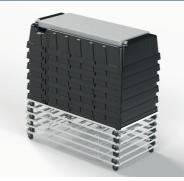

## **Emergency** & **Disaster** Relief Bed

Mobilizing ahead of the curve. **High out- put production.** 

Safe and Cleanable to protect patients and staff.

Easy Assembly, no tools required.

**Saves space** in storage. Nestable when not in use.

## **Emergency** & Disaster Relief Bed

Ready for fast and high production output at facilities in Wisconsin and Mexico

Beds can be nested and stacked to save space when not in use. Can be reused in future emergency situations