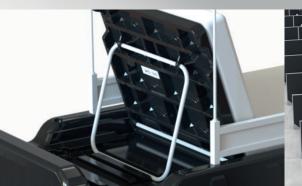

## **Emergency** & **Disaster** Relief Bed



Mobilizing ahead of the curve. **High out- put production.** 



Safe and Cleanable to protect patients and staff.



Easy Assembly, no tools required.



**Saves space** in storage. Nestable when not in use.



## **Emergency** & Disaster Relief Bed





Ready for fast and high production output at facilities in Wisconsin and Mexico



Beds can be nested and stacked to save space when not in use. Can be reused in future emergency situations

## SPECIFICATIONS:

Strong HDPE surface areas with unique

added durability

heavy-duty powder coated steel frames for

- 80" length conforms to standard beds
- Thick 6" mattress with durable, zipper removable plastic covering
- Powder coated heavy duty welded steel framework
- Extremely durable 0.350" thermoformed HDPE materials
- Long lasting 5" wheel casters with locking mechanism

20 25

- Multi-Position Back
- Up to 800 lbs. capacity