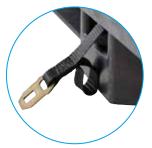

#### OPTION

- Cargo belt & buckle
- Identification labels
- Coditherm

Nestable Design

1" Webbing/ 59" Min. Length Easy Grip Loops

Locations Available in Length and/or Width