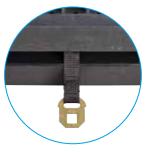

#### OPTION

- Cargo belt & buckle
- Identification labels
- Coditherm

Nestable Design

1" Webbing/ 59" Min. Length Easy Grip Loops

Locations Available in Length and/or Width