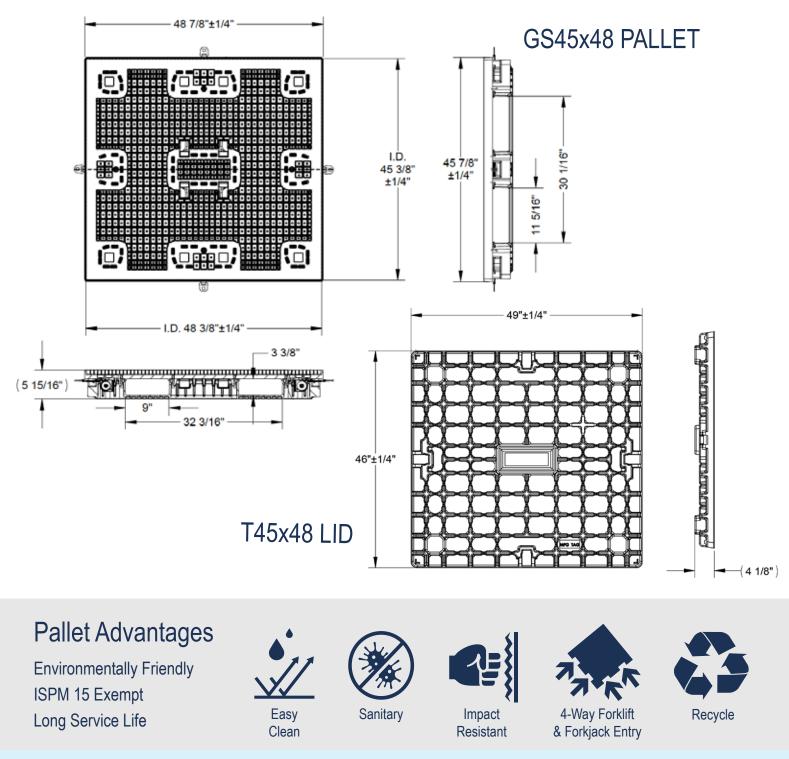

# GS45x48 Pallet & Lid

## Injection Molded Double Deck Pallet

## Thermoformed Single Sheet Lid

### SPECIFICATIONS

|  | PRODUCT # | DESCRIPTION                | DIMENSIONS |        |        |               |       | PARTS               | STACKS     | 071            | PARTS              |                  | QTY           |
|--|-----------|----------------------------|------------|--------|--------|---------------|-------|---------------------|------------|----------------|--------------------|------------------|---------------|
|  |           |                            | L          | w      | н      | WEIGHT<br>LBS | COLOR | PER<br>STACK<br>TLD | PER<br>TLD | QTY<br>53' TLD | PER<br>STACK<br>SC | STACKS<br>PER SC | PER 40'<br>SC |
|  | GS45x48   | Injection Molded<br>Pallet | 48.88"     | 45.88" | 6"     | 59            | Black | 20                  | 26         | 520            | 17                 | 18               | 306           |
|  | T45x48    | Single Sheet Lid           | 49"        | 46"    | 4.125" | 18            | Black | 74                  | 26         | 1,924          | 74                 | 17               | 1,258         |