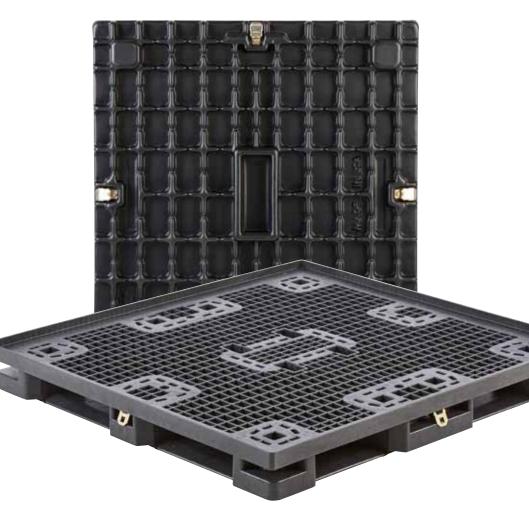

# GS45x48 Pallet & Lid

## Injection Molded Double Deck Pallet

## Thermoformed Single Sheet Lid

#### FEATURES

- Compatible with similar models
- Nestable
- Rackable
- Conveyable