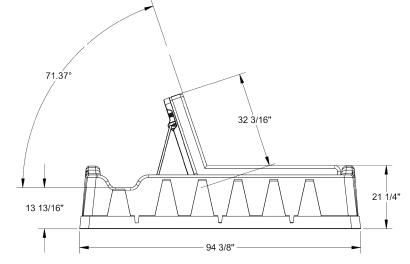

## Comfort in the toughest of times

Strong HDPE surface areas with heavy-duty powder coated steel frame

Ready for fast and high production output at facilities in Wisconsin and Mexico

Beds can be nested and stacked to save space when not in use

## **SPECIFICATIONS:**

- 80" length conforms to standard beds
- Thick 6" mattress with durable, zipper removable plastic covering
- Extremely durable 0.350" thermoformed HDPE materials
- Multi-Position Back
- Up to 600 lbs. capacity