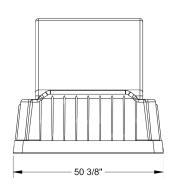

## **SPECIFICATIONS:**

- 80" length conforms to standard beds
- Thick 6" mattress with durable, zipper removable plastic covering
- Extremely durable 0.350" thermoformed HDPE materials
- Multi-Position Back
- Up to 600 lbs. capacity