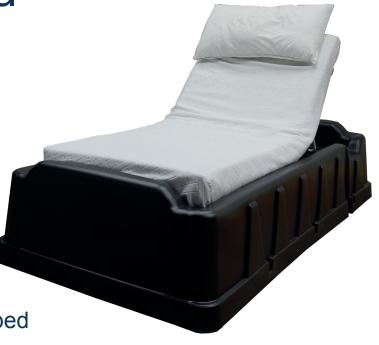

## Comfort in the toughest of times

inventory available

Humanitarian Bed

## Our Bed Features

- Inventory available immediately
- Base model starting at \$299
- No assembly required
- Sanitary, cleanable surfaces
- Multi-position back rest
- · Secure organized storage underbed
- Includes mattress with cover
- Nests for easy storage

## Comfort in the toughest of times

Strong HDPE surface areas with heavy-duty powder coated steel frame

Ready for fast and high production output at facilities in Wisconsin and Mexico

Beds can be nested and stacked to save space when not in use