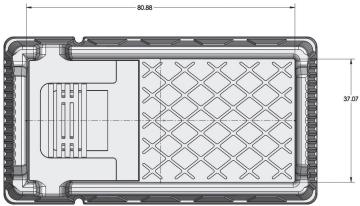

## **SPECIFICATIONS:**

- 80" length conforms to standard beds
- Thick 6" mattress with durable, zipper removable plastic covering
- Extremely durable 0.350" thermoformed HDPE materials
- Multi-Position Back
- Up to 600 lbs. capacity