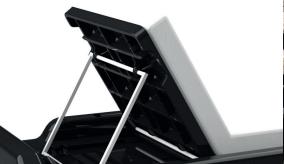

## Our Bed Features

- Inventory available immediately
- Base model starting at \$299
- No assembly required
- Sanitary, cleanable surfaces
- Multi-position back rest
- · Secure organized storage underbed
- Includes mattress with cover
- Nests for easy storage

## **SPECIFICATIONS:**

- 80" length conforms to standard beds
- Thick 6" mattress with durable, zipper removable plastic covering
- Extremely durable 0.350" thermoformed HDPE materials
- Multi-Position Back
- Up to 600 lbs. capacity