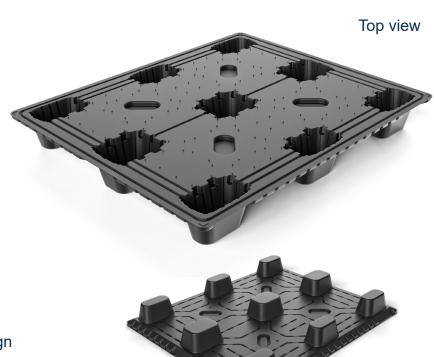

## **One-Way Pallet**

<sup>40x48</sup> In- Stock Thermoformed HDPE Twin Sheet Construction

## FEATURES

- Impact Absorbing TriMax<sup>™</sup> design for added stiffness and durability
- Impact resistant

**OPTIONS** 

Handholds

- Lightweight for better ergonomics
- Oval leg design minimizes damage caused by fork-tines