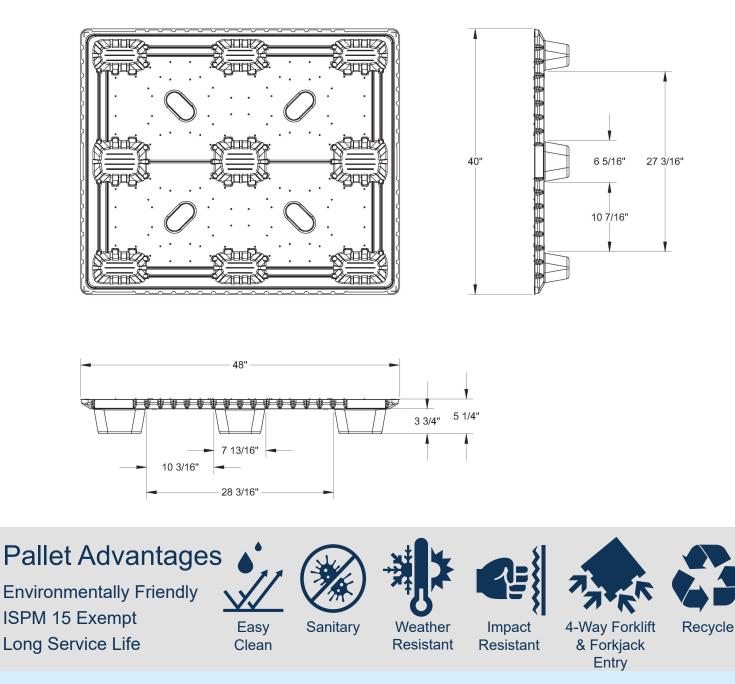

## **One-Way Pallet**

<sup>40x48</sup> In- Stock Thermoformed HDPE Twin Sheet Construction

## **SPECIFICATIONS**

## DC0 4048 SPECIFICATIONS

TriEnda publishes standard guidelines for its products, based on its testing standards, and, as such, these guidelines do not constitute any warranty related to each customer's individual application. The material handling industry has not standardized on test methodology and rating criteria for each individual product. All TriEnda products are sold with the understanding that the customer will validate for themselves the suitability of the product for their specific application. As each product application is unique, the customer assumes all risks associated with the determination and actual use of the pallet.