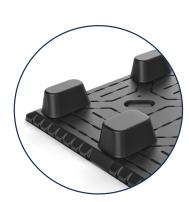

## **One-Way Pallet**



<sup>40x48</sup> In- Stock Thermoformed HDPE Twin Sheet Construction



## FEATURES

- Impact Absorbing TriMax<sup>™</sup> design for added stiffness and durability
- Impact resistant

**OPTIONS** 

Handholds

- Lightweight for better ergonomics
- Oval leg design minimizes damage caused by fork-tines

Custom logos and/or labels





Bottom view

**Oval Legs** 

Nestable Pallet Design



## **SPECIFICATIONS**

## DC0 4048 SPECIFICATIONS



TriEnda publishes standard guidelines for its products, based on its testing standards, and, as such, these guidelines do not constitute any warranty related to each customer's individual application. The material handling industry has not standardized on test methodology and rating criteria for each individual product. All TriEnda products are sold with the understanding that the customer will validate for themselves the suitability of the product for their specific application. As each product application is unique, the customer assumes all risks associated with the determination and actual use of the pallet.