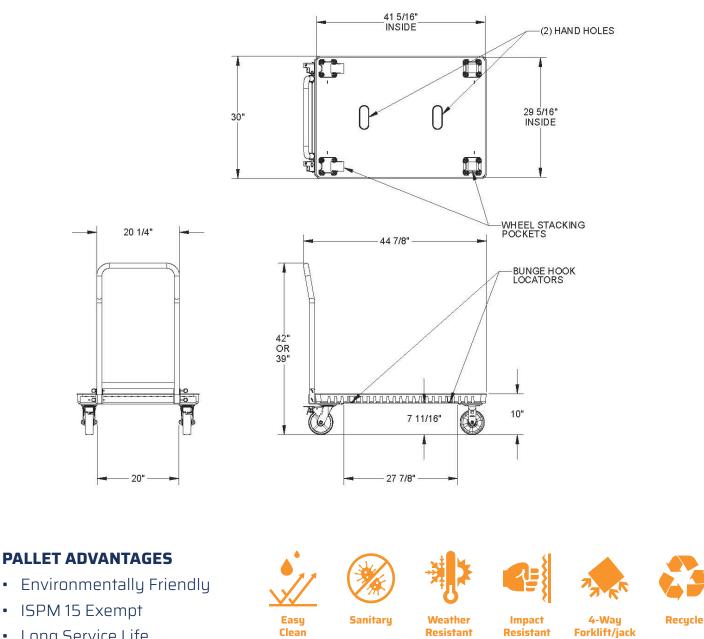

#### 02 / Specifications

| PRODUCT       | DIMENSIONS      |               |               | WEIGHT          | DYNAMIC<br>RATING   | COLOR | STACK<br>HEIGHT  | QUANTITY  |       |           |       |           |       |
|---------------|-----------------|---------------|---------------|-----------------|---------------------|-------|------------------|-----------|-------|-----------|-------|-----------|-------|
|               |                 |               |               |                 |                     |       |                  | 53' TLD   |       | 40' SC    |       | 40' HC    |       |
|               | L               | w             | н             |                 |                     |       |                  | PER STACK | TOTAL | PER STACK | TOTAL | PER STACK | TOTAL |
| Delivery Cart | 42"<br>1,067 mm | 30"<br>762 mm | 10"<br>254 mm | 68 lbs<br>31 kg | 2,000 lbs<br>907 kg | Black | 105"<br>2,667 mm | 12        | 528   | 15        | 300   | 17        | 340   |