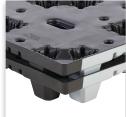

#### **FEATURES**

 Anti-jam design keeps nested pallets from resting on retractors during return shipments

- Mirror image design
- Conveyable

#### **OPTIONS**

- Cargo belt & buckle
- Stripe identification
- Identification labels (4) locations
- Trays can be designed to interlock with top pallet deck
- Drain holes
- Hand holes

Nestable Design

2" Webbing/ 59" Min. Length Easy Grip Loops Locations Available in Length and/or Width