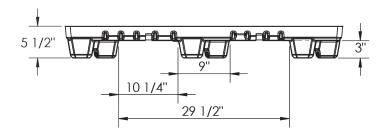

### **02 / Specifications**

| PRODUCT#  | DESCRIPTION                     | DIMENSIONS      |                    |                | WEIGHT         | COLOR | PALLETS PER | SKIDS PER TLD | 53' TLD |
|-----------|---------------------------------|-----------------|--------------------|----------------|----------------|-------|-------------|---------------|---------|
|           |                                 | L               | W                  | Н              | WEIGHT         | COLOR | STACK       | SKIDS PER ILD | 33 160  |
| T44.25x48 | Twin Sheet<br>Light Duty Pallet | 48"<br>1,219 mm | 44.25"<br>1,124 mm | 5.5"<br>140 mm | 20 lbs<br>9 kg | Black | 35          | 24            | 840     |