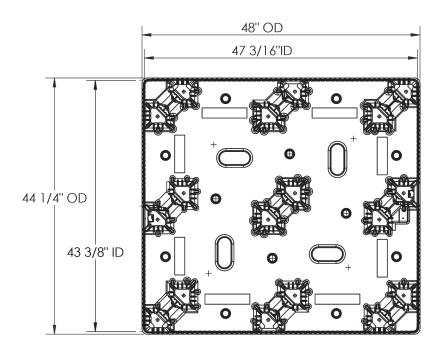

### **02 / Specifications**

| PRODUCT#  | DESCRIPTION                     | DIMENSIONS      |                    |                | WEIGHT         | COLOR | PALLETS PER | SKIDS PER TLD | 53' TLD |
|-----------|---------------------------------|-----------------|--------------------|----------------|----------------|-------|-------------|---------------|---------|
|           |                                 | L               | W                  | Н              | WEIGHT         | COLOR | STACK       | SKIDS PER ILD | 33 160  |
| T44.25x48 | Twin Sheet<br>Light Duty Pallet | 48"<br>1,219 mm | 44.25"<br>1,124 mm | 5.5"<br>140 mm | 20 lbs<br>9 kg | Black | 35          | 24            | 840     |