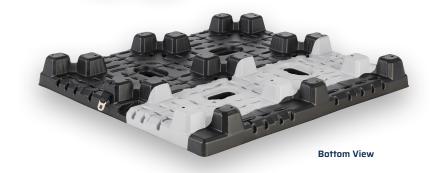

#### **FEATURES**

 Anti-jam design keeps nested pallets from resting on retractors during return shipments

- Mirror image design
- Conveyable

#### **OPTIONS**

- Cargo belt & buckle
- Stripe identification
- Identification labels (4) locations
- Trays can be designed to interlock with top pallet deck
- Drain holes
- Hand holes

Nestable Design

2" Webbing/ 59" Min. Length Easy Grip Loops Locations Available in Length and/or Width