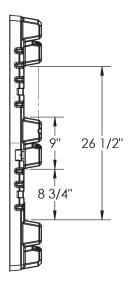

### **02 / Specifications**

| PRODUCT#  | DESCRIPTION                     | DIMENSIONS      |                    |                | WEIGHT         | COLOR | PALLETS PER | SKIDS PER TLD | 53' TLD |
|-----------|---------------------------------|-----------------|--------------------|----------------|----------------|-------|-------------|---------------|---------|
|           |                                 | L               | W                  | Н              | WEIGHT         | COLOR | STACK       | SKIDS PER ILD | 33 160  |
| T44.25x48 | Twin Sheet<br>Light Duty Pallet | 48"<br>1,219 mm | 44.25"<br>1,124 mm | 5.5"<br>140 mm | 20 lbs<br>9 kg | Black | 35          | 24            | 840     |