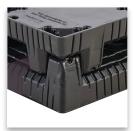

#### **FEATURES**

 Anti-jam design keeps nested pallets from resting on retractors during return shipments

- Mirror image design
- Conveyable