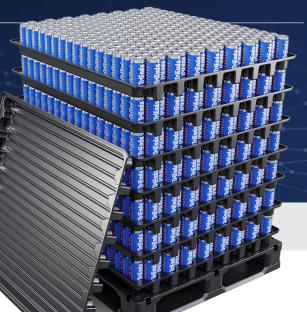

- Fully customizable design
- Integrates with automated conveyor systems
- Secured vertical loads mean no more spills
- Trays are designed to fit a wide selection of TriEnda Pallets

Aluminum Can Trays + GS4840 Pallet

#### **Aluminum Can Trays**

- Durable storage option prior to final packaging
- ABS Material
- Single and Twin Sheet available
- Customizable to any diameter can
- Stacking ribs for straight even stack when empty
- Hygienic
- Returnable Reusable Recyclable