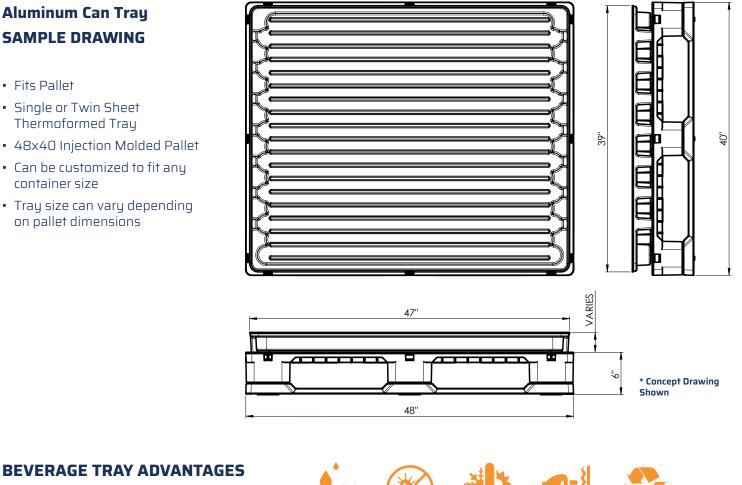

#### 03 / **Sample Drawing**

### **Aluminum Can Tray** SAMPLE DRAWING

- Fits Pallet
- Single or Twin Sheet Thermoformed Tray
- 48x40 Injection Molded Pallet
- Can be customized to fit any container size
- Tray size can vary depending on pallet dimensions