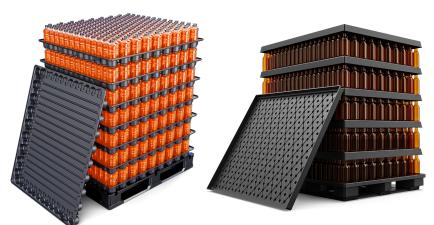

Plastic/Aluminum Bottle Trays + GS4840 Pallet Glass Bottle Trays + GS4840 Pallet

#### **Plastic/Aluminum Bottle Trays**

- Durable WIP storage option prior to final packaging
- ABS Material
- Single and Twin Sheet available
- Customizable to any diameter bottle
- Locking feature options provide close-over for caps
- Stacking ribs for straight even stack when empty
- Hygienic
- Returnable Reusable Recyclable

#### **Glass Bottle Trays**

- Durable WIP storage option prior to final packaging
- ABS and HDPE Material
- Single and Twin Sheet available
- Customizable to any diameter bottle
- Locking feature options provide close-over for caps
- Stacking ribs for straight even stack when empty
- Hygienic
- Returnable Reusable Recyclable