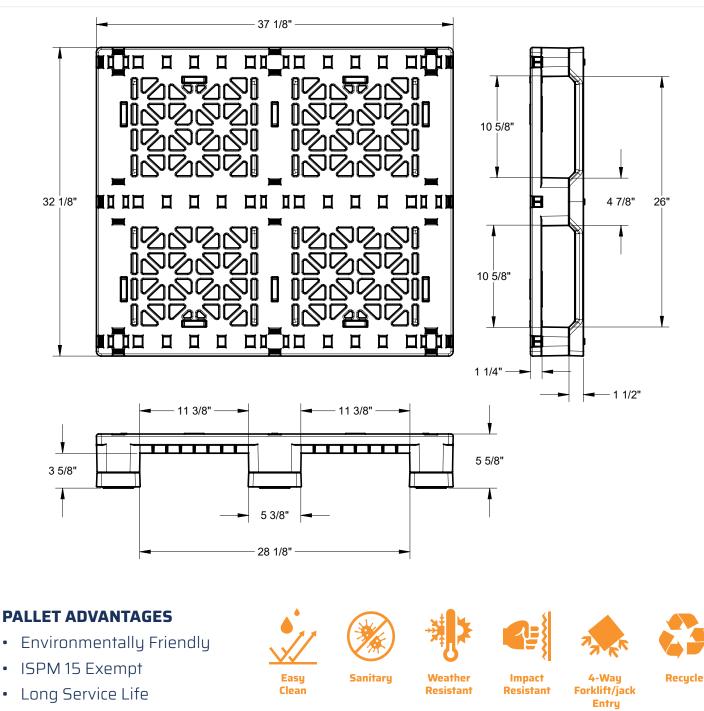

#### **Specifications** 02/

| PRODUCT     | DESCRIPTION           | DIMENSIONS |     |      | WEIGHT  | COLOR | RATINGS     |            |            | QTY     | QTY    |
|-------------|-----------------------|------------|-----|------|---------|-------|-------------|------------|------------|---------|--------|
|             |                       | L          | w   | н    | WEIGHT  | COLUR | STATIC      | DYNAMIC    | RACKING    | 53' TLD | 40' SC |
| GS.3732.3RO | (3) RUNNER<br>(0) ROD | 37"        | 32" | 5.5" | 36 lbs. | BLK   | 30,000 lbs. | 5,000 lbs. | 1,000 lbs. | 864     | 476    |
| GS.3732.3R3 | (3) RUNNER<br>(3) ROD | 37"        | 32" | 5.5" | 40 lbs. | BLK   | 30,000 lbs. | 5,000 lbs. | 2,500 lbs. | 864     | 476    |

#### **FEATURES**

- 100% Recycled Plastic (HDPE)
- Injection Molded •
- Sanitary and easy to clean •
- Strong and long lifespan •
- Reusable and recyclable •
- Impact and weather resistant •
- Stackable and Conveyable .
- 4-way entry •
- Optional rod configurations