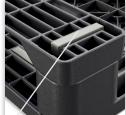

## PRODUCT DETAILS AND SPECIFICATIONS

# Greystone Pallet 37x32

#### Details 01/

Top view

#### **FEATURES**

- 100% Recycled Plastic (HDPE)
- Injection Molded •
- Sanitary and easy to clean •
- Strong and long lifespan •
- Reusable and recyclable •
- Impact and weather resistant •
- Stackable and Conveyable .
- 4-way entry •
- Optional rod configurations

### **OPTIONS**

- Alternative material blends and colors for custom applications
- Custom trimming of runners for use with special material handling equipment
- Ink stamping for company logos and branding





Grommets





**Reinforcement Rods** 



#### **Specifications** 02/

| PRODUCT     | DESCRIPTION           | DIMENSIONS |     |      | WEIGHT  | COLOR | RATINGS     |            |            | QTY     | QTY    |
|-------------|-----------------------|------------|-----|------|---------|-------|-------------|------------|------------|---------|--------|
|             |                       | L          | w   | н    | WEIGHT  | COLUR | STATIC      | DYNAMIC    | RACKING    | 53' TLD | 40' SC |
| GS.3732.3RO | (3) RUNNER<br>(0) ROD | 37"        | 32" | 5.5" | 36 lbs. | BLK   | 30,000 lbs. | 5,000 lbs. | 1,000 lbs. | 864     | 476    |
| GS.3732.3R3 | (3) RUNNER<br>(3) ROD | 37"        | 32" | 5.5" | 40 lbs. | BLK   | 30,000 lbs. | 5,000 lbs. | 2,500 lbs. | 864     | 476    |

Performance characteristic