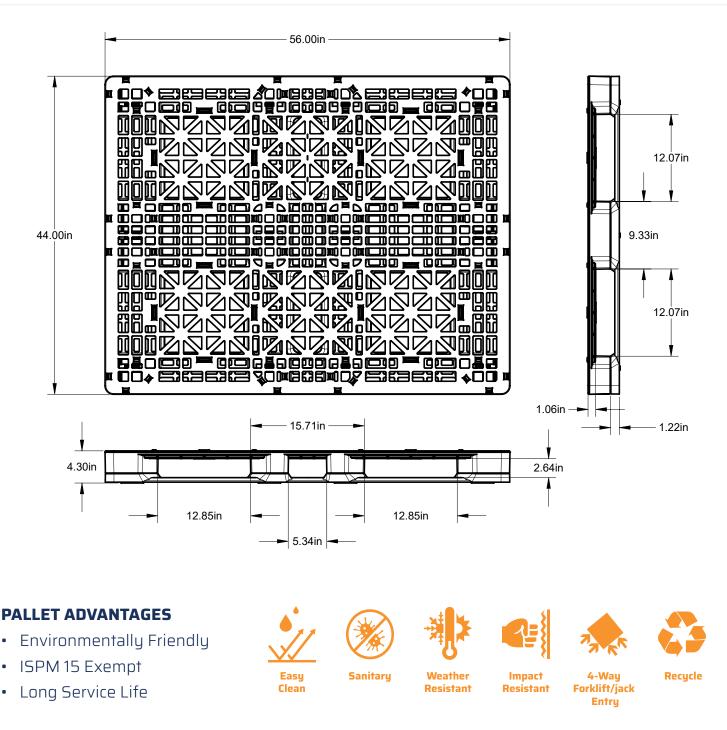

#### **02 / Specifications**

| PRODUCT       | DESCRIPTION                   | DIMENSIONS        |                   |                  | WEIGHT                   | COLOR | RATINGS                |                              |         | QTY     | QTY    |
|---------------|-------------------------------|-------------------|-------------------|------------------|--------------------------|-------|------------------------|------------------------------|---------|---------|--------|
|               |                               | L                 | w                 | н                | WEIGHT                   | COLOR | STATIC                 | DYNAMIC                      | RACKING | 53' TLD | 40' SC |
| GS.5644.7R.NP | (7) Runner                    | 56"<br>1,422.4 mm | 44"<br>1,117.6 mm | 4.3"<br>109.2 mm | <b>52</b> lbs<br>23.6 kg | Black | 15,000 lbs<br>6,804 kg | <b>2,500</b> lbs<br>1,134 kg | n/a     | 506     | n/a    |
| GS.5644.7R    | (7) Runner / (28)<br>Grommets | 56"<br>1,422.4 mm | 44"<br>1,117.6 mm | 4.3"<br>109.2 mm | <b>52</b> lbs<br>23.6 kg | Black | 15,000 lbs<br>6,804 kg | 2,500 lbs<br>1,134 kg        | n/a     | 506     | n/a    |

Performance characteristics vary with applications. To optimize nominal specifications, loads must be evenly distributed to reach capacity. Load construction, support conditions, transportation, load retention, user facility and temperature are factors that affect pallet capacity.