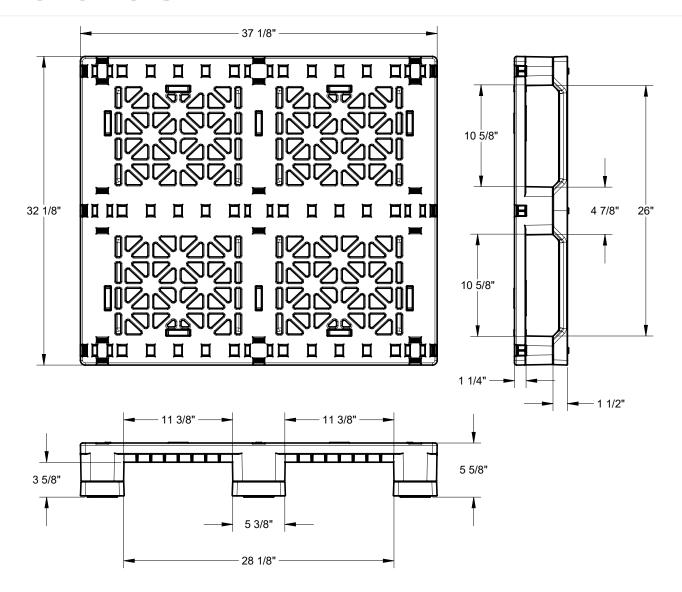

Grommets



## **02** / Specifications

| PRODUCT     | DESCRIPTION           | DIMENSIONS |     |      | WEIGHT  | COLOR | RATINGS     |            |            | QTY     | QTY    |
|-------------|-----------------------|------------|-----|------|---------|-------|-------------|------------|------------|---------|--------|
|             |                       | L          | w   | Н    | WEIGHT  | COLOR | STATIC      | DYNAMIC    | RACKING    | 53' TLD | 40' SC |
| GS.3732.3R0 | (3) RUNNER<br>(0) ROD | 37"        | 32" | 5.5" | 36 lbs. | BLK   | 30,000 lbs. | 5,000 lbs. | 1,000 lbs. | 864     | 476    |
| GS.3732.3R3 | (3) RUNNER<br>(3) ROD | 37"        | 32" | 5.5" | 40 lbs. | BLK   | 30,000 lbs. | 5,000 lbs. | 2,500 lbs. | 864     | 476    |

# GS 37x32 Pallet

### **SPECIFICATIONS**



#### **PALLET ADVANTAGES**

- Environmentally Friendly
- ISPM 15 Exempt
- Long Service Life



Easy Clean



Sanitary



Weather Resistant



**Impact** Resistant



4-Way Forklift/jack **Entry** 



Recyclable

TriEnda publishes standard guidelines for its products, based on its testing standards, and, as such, these guidelines do not constitute any warranty related to each customer's individual application. The material handling industry has not standardized on test methodology and rating criteria for each individual product. All TriEnda products are sold with the understanding that the customer will validate for themselves the suitability of the product for their specific application. As each product application is unique, the customer assumes all risks associated with the determinati