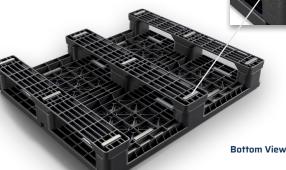

#### **FEATURES**

- 100% Recycled Plastic (HDPE)
- Injection Molded
- Sanitary and easy to clean
- Strong and long lifespan
- Reusable and recyclable
- Impact and weather resistant
- Stackable and Conveyable
- 4-way entry
- Optional rod configurations

Reinforcement Rods

Grommets