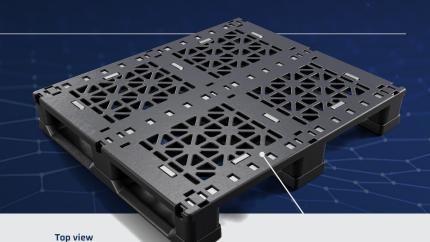

#### **FEATURES**

- 100% Recycled Plastic (HDPE)
- Injection Molded
- Sanitary and easy to clean
- Strong and long lifespan
- Reusable and recyclable
- Impact and weather resistant
- Stackable and Conveyable
- 4-way entry
- Optional rod configurations

Reinforcement Rods

Grommets